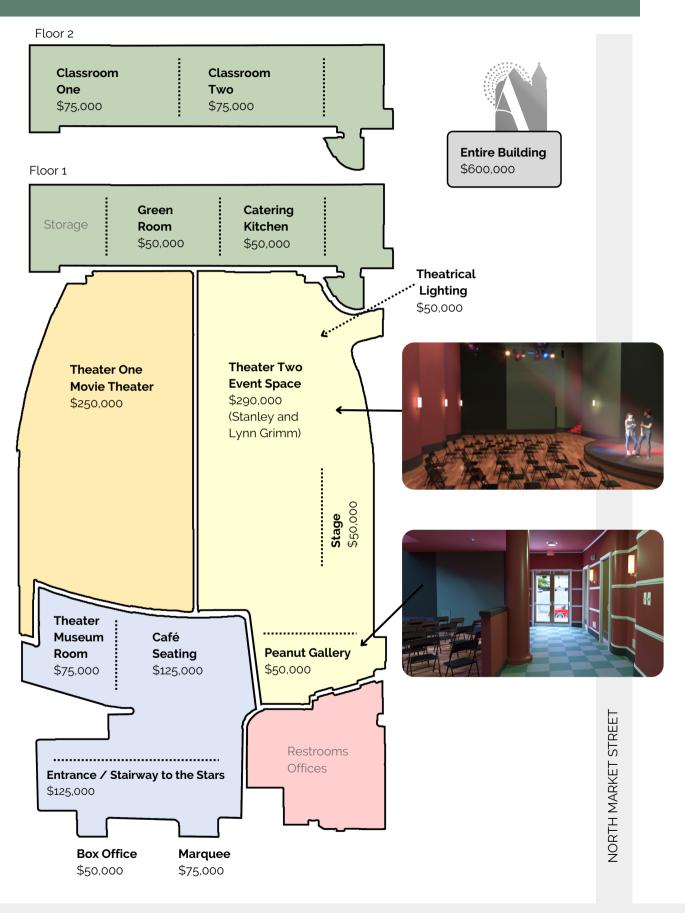

Arcadia Project will proudly and gratefully recognize your extraordinary gift by displaying your name - or the names of those you choose to honor - on the following spaces and furnishings.

| A Gift of \$600,000              |                        |
|----------------------------------|------------------------|
| Entire Building                  |                        |
| A Gift of \$290,000              |                        |
| Theater Two - Event Space        | Stanley and Lynn Grimm |
| A Gift of \$250,000              |                        |
| Theater One - Movie Theater      |                        |
| Two Gifts of \$125,000           |                        |
| Café Seating Area                |                        |
| Entrance / Stairway to the Stars |                        |
| Four Gifts of \$75,000           |                        |
| Theater Museum Room              |                        |
| Classroom One                    |                        |
| Classroom Two                    |                        |
| Marquee                          |                        |
| Six Gifts of \$50,000            |                        |
| Box Office                       |                        |
| Stage                            |                        |
| Theatrical Lighting              |                        |
| Green Room                       |                        |
| Peanut Gallery                   |                        |
| Catering Kitchen                 |                        |